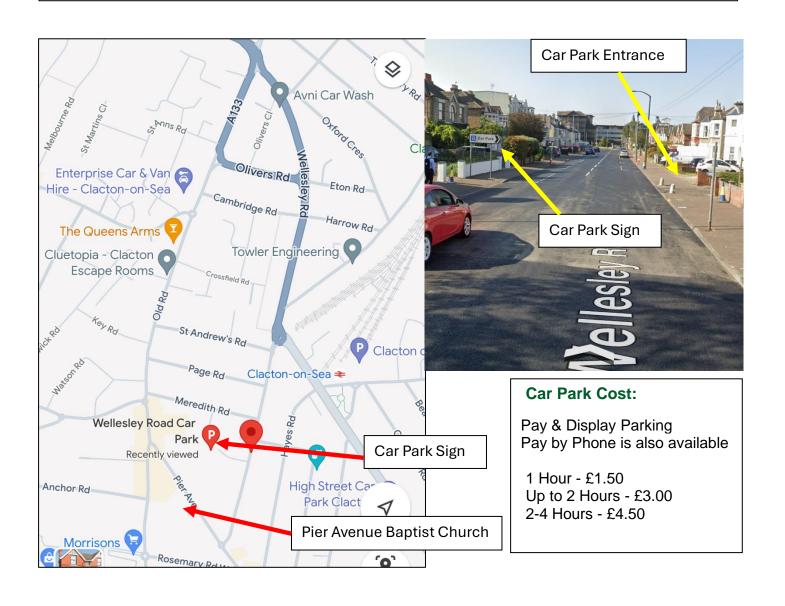

## From the A133 route into Clacton-on-Sea.

Arriving in Clacton on London Road it changes to Wellesley Road and at the first roundabout continue on through and about 100 meters along the road there is a large Car Park sign on the LHS pointing to the car park entry on the RHS.

The entrance is narrow and hidden between the detached houses on either side. If you miss it there is a roundabout at the end of the street, you can turn and come back for entry on the left.

Park up and find the Pay & Display parking machine – Pay by Phone is also available.

When parked up head for the corner of the park on the south side where you will find a small path – marked 'To the Shops' which will bring you out onto Pier Avenue directly opposite the Baptist Church. See the Map on reverse.