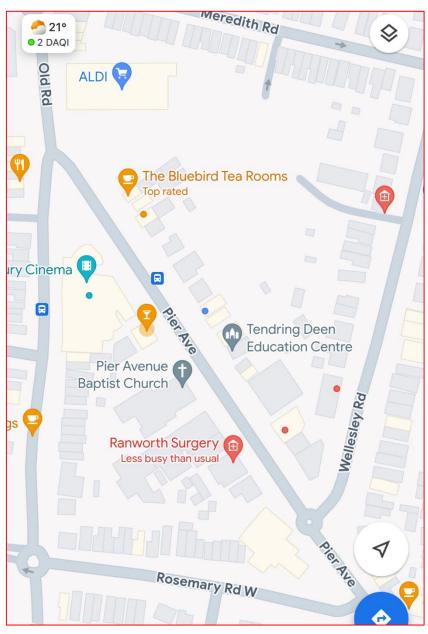

When parked up head for the corner of the park on the south side where you will find a small path – marked 'To the Shops' which will bring you out onto Pier Avenue directly opposite the Baptist Church. See the Map on reverse.