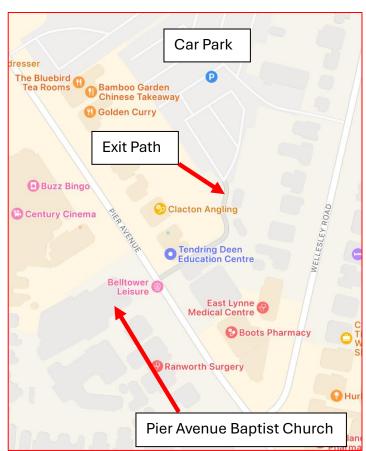

When parked up head for the corner of the park on the south side where you will find a small path – marked 'To the Shops' which will bring you out onto Pier Avenue directly opposite the Baptist Church. See the Map on reverse.