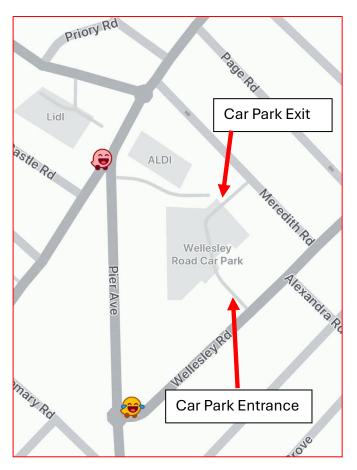

## From the A133 route into Clacton-on-Sea.

Arriving in Clacton on London Road it changes to Wellesley Road and at the first roundabout continue on through and about 100 meters along the road there is a large Car Park sign on the LHS pointing to the car park entry on the RHS.

The entrance is narrow and hidden between the detached houses on either side. If you miss it there is a roundabout at the end of the street, you can turn and come back for entry on the left.

Park up and find the Pay & Display parking machine – Pay by Phone is also available.